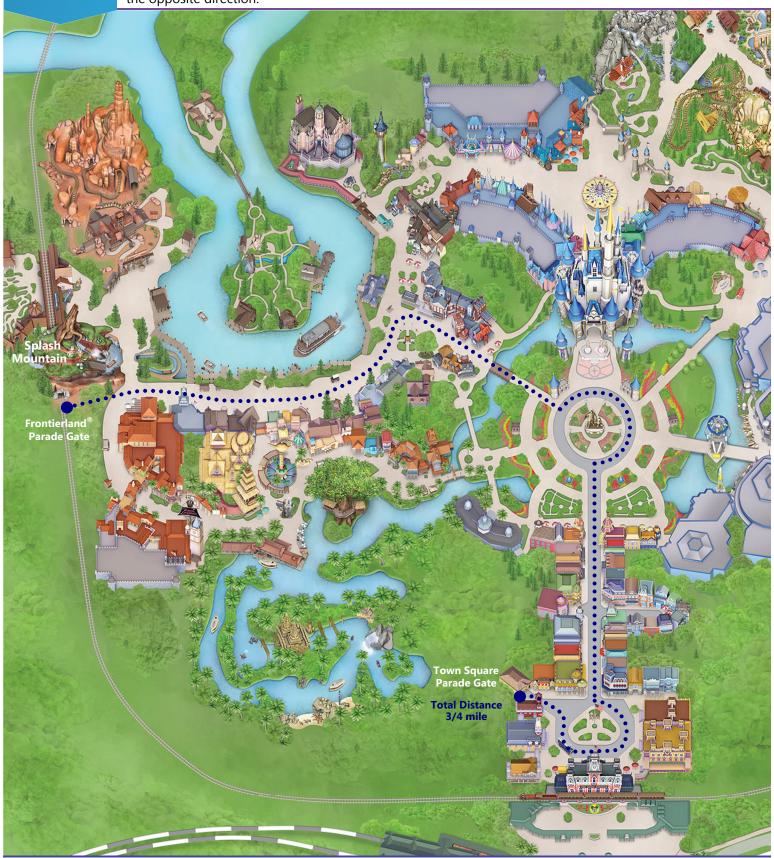

## Magic Kingdom® Pre-Parade March

Bands in the Magic Kingdom Pre-Parade March lead off the daily character parades. It begins in <u>Frontierland</u><sup>®</sup> and ends at <u>Town Square</u>. Note that due to operational conditions, the parade may travel in the opposite direction.

## Magic Kingdom® Pre-Parade March

Bands in the Magic Kingdom Pre-Parade March lead off the daily character parades. It begins in <u>Frontierland</u>® and ends at <u>Town Square</u>.

- Marching bands generally precede the character parade by at least nine (9) minutes and by as much as forty (40) minutes. The exact step-off time depends on the total number of bands, as well as variables that can arise shortly before parade time.
- Instrumentalists are to march no more than 6 across in ranks.
- Flags, batons, poms & rifles must comply with our <u>Performance and Safety Regulations</u> in order to perform.