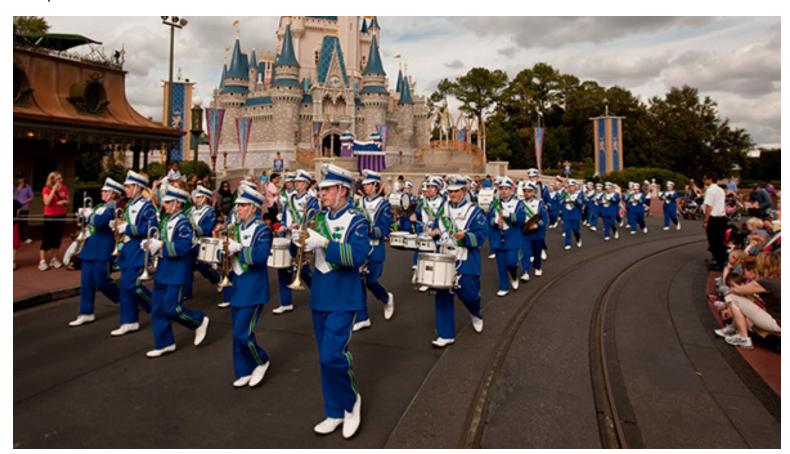

## Magic Kingdom® Pre-Parade March

Bands in the Magic Kingdom Pre-Parade March lead off the daily character parades. It begins in <u>Frontierland</u><sup>®</sup> and ends at <u>Town Square</u>. Note that due to operational conditions, the parade may travel in the opposite direction.

## Magic Kingdom® Pre-Parade March

Bands in the Magic Kingdom Pre-Parade March lead off the daily character parades. It begins in <u>Frontierland</u>® and ends at <u>Town Square</u>.

- Marching bands generally precede the character parade by at least nine (9) minutes and by as much as forty (40) minutes. The exact step-off time depends on the total number of bands, as well as variables that can arise shortly before parade time.
- Instrumentalists are to march no more than 6 across in ranks.
- Flags, batons, poms & rifles must comply with our <u>Performance and Safety Regulations</u> in order to perform.